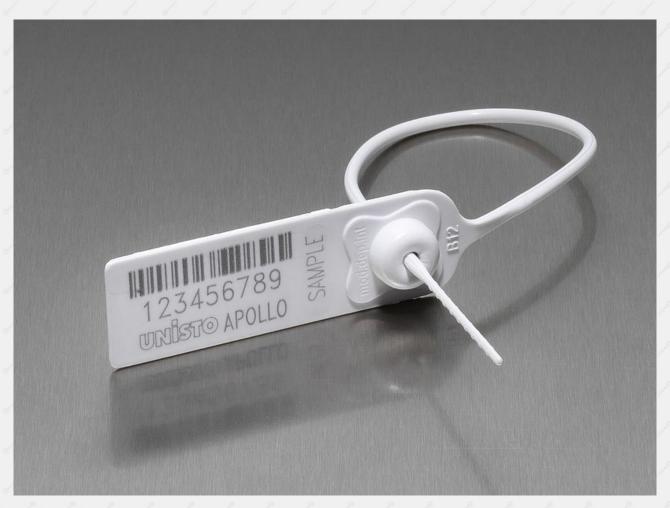

# Unisto Apollo

Highly tamper-evident Security Seal. Unique assembly enhanced security feature while giving significant evidence upon tamper attempt. Thin ribbon adjustable length seal fits to applications such as Trolleys, ATM cassettes, Boxes, Pouches and all eyelets down to 2.5 mm diameter. Cut-out hole reduce ribbon footprint, prevents accidental damages due to rough handling. Numbered or Bar-coded for fast, accurate and reliable data capture and streamlining operations. Various ribbon lengths available. Various plastic colours for logistical functions.

# **Application**

Trolleys, ATM cassettes, boxes, pouches

- Stainless steel insert that grips and cuts into ribbon when pulled back
  Unique heat-staking assembly enhance security and made tampering evidence significant
  2.20mm ribbon suitable for various industry and applications