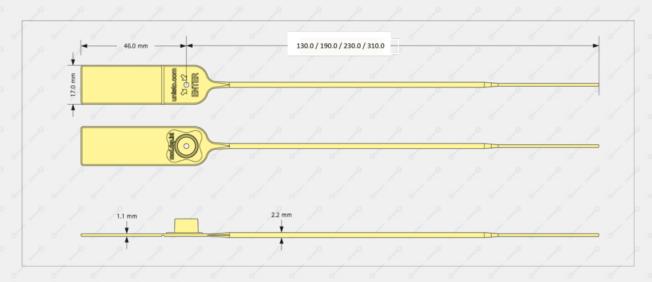

# **Type of Seal**

Adjustable Length Seals

# **Application**

Trolleys, ATM cassettes, boxes, pouches

- Stainless steel insert that grips and cuts into ribbon when pulled back
  Unique heat-staking assembly enhance security and made tampering evidence significant
  2.20mm ribbon suitable for various industry and applications