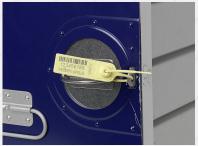

# Unisto Apollo

Highly tamper-evident Security Seal. Unique assembly enhanced security feature while giving significant evidence upon tamper attempt. Thin ribbon adjustable length seal fits to applications such as Trolleys, ATM cassettes, Boxes, Pouches and all eyelets down to 2.5 mm diameter. Cut-out hole reduce ribbon footprint, prevents accidental damages due to rough handling. Numbered or Bar-coded for fast, accurate and reliable data capture and streamlining operations. Various ribbon lengths available. Various plastic colours for logistical functions.

# **Application**

Trolleys, ATM cassettes, boxes, pouches

- Stainless steel insert that grips and cuts into ribbon when pulled back
  Unique heat-staking assembly enhance security and made tampering evidence significant
  2.20mm ribbon suitable for various industry and applications