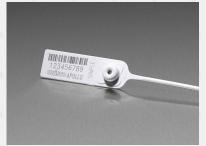

# Unisto Apollo

Highly tamper-evident Security Seal. Unique assembly enhanced security feature while giving significant evidence upon tamper attempt. Thin ribbon adjustable length seal fits to applications such as Trolleys, ATM cassettes, Boxes, Pouches and all eyelets down to 2.5 mm diameter. Cut-out hole reduce ribbon footprint, prevents accidental damages due to rough handling. Numbered or Bar-coded for fast, accurate and reliable data capture and streamlining operations. Various ribbon lengths available. Various plastic colours for logistical functions.

# **Type of Seal**

Adjustable Length Seals